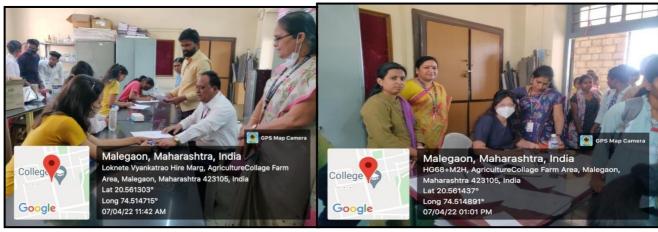

## **Notice**

All the teaching and non-teaching staff members are hereby informed that Department of Zoology going to organize "Health Checkup Camp" on the Occasion of World Health Day on dated 7<sup>th</sup> April 2022 at 11.00 am to 2.00 pm. All staff members and students requested take opportunity to free health check in time.

Time- 11.00 am to 2.00 pm

Place: Department of Zoology

MPH Mahila College, Malegaon

(Dr. Ujjwala S. Deore)
PRINCIPAL

S.P.H. Mahila Mahavidyalaya Malegaon Camp-423 105 (Nashik)

Principal