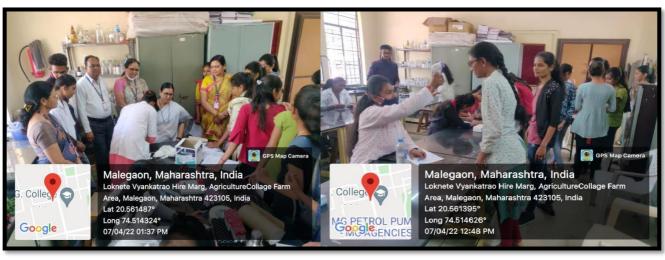

## **Notice**

All the teaching and non-teaching staff members are hereby informed that Department of Zoology going to organize "Health Checkup Camp" on the Occasion of World Health Day on dated 7<sup>th</sup> April 2022 at 11.00 am to 2.00 pm. All staff members and students requested take opportunity to free health check in time.

Time- 11.00 am to 2.00 pm

Place: Department of Zoology

MPH Mahila College, Malegaon

(Dr. Ujjwala S. Deore)
PRINCIPAL

S.P.H. Mahila Mahavidyalaya Malegaon Camp-423 105 (Nashik)

Principal