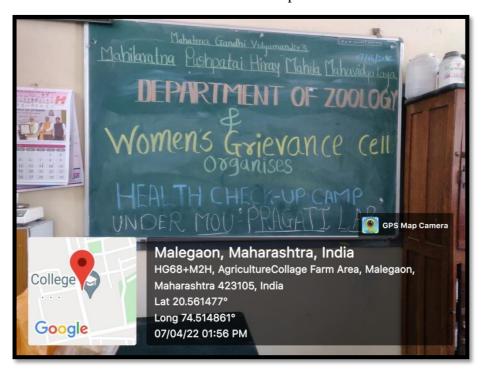

#### DEPARTMENT OF ZOOLOGY

Date:6/04/2022

## **Notice**

All the teaching and non-teaching staff members are hereby informed that Department of Zoology going to organize "Health Checkup Camp" on the Occasion of World Health Day on dated 7<sup>th</sup> April 2022 at 11.00 am to 2.00 pm. All staff members and students requested take opportunity to free health check in time.

Time- 11.00 am to 2.00 pm

Place: Department of Zoology

MPH Mahila College, Malegaon

(Dr. Ujjwala S. Deore)
PRINCIPAL

S.P.H. Mahila Mahavidyalaya Malegaon Camp-423 105 (Nashik)

Principal